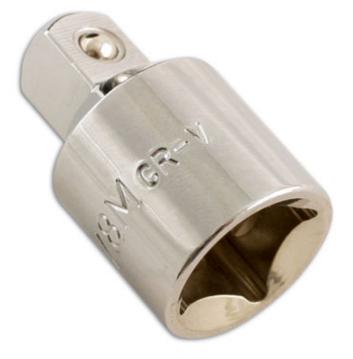

## Convertor 1/2"D - 3/8"D

Manufactured from chrome vanadium, this sturdy 1/2" Drive Female to 3/8" Drive Male adapter is an essential part of any vehicle toolkit. It enables flexibility and saves time and effort when working with various sizes of sockets, ratchets, and accessories.

## **Additional Information**

- 1/2"D (F) to 3/8"D (M).
- Features a spring-ball socket retainer.
- Manufactured from chrome vanadium.
- 3 sizes available, please see Part No. 2521 (3/8"D (F) to 1/2"D (M)), 2522 (1/2"D (F) to 3/8"D (M)), 2523 (3/4"D (F) to 1/2"D (M)).